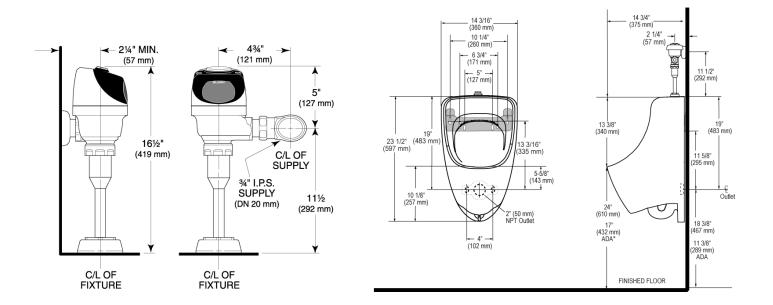

#### DETAILS

- Flush Volume: 0.125 gpf (0.5 Lpf)
- Nominal Dimensions: 14 <sup>3</sup>/<sub>4</sub>" × 14 187/1000" × 23 <sup>1</sup>/<sub>2</sub>" (375 × 360 × 597mm)

# NOTES

All information contained within this document subject to change without notice.

Sloan 10500 Seymour Ave, Franklin Park, IL 60131 Phone: 800.982.5839 • Fax: 800.447.8329 • sloan.com

**ROUGH-IN** 