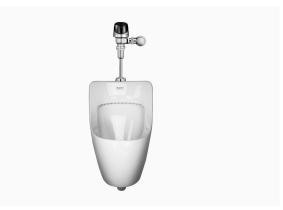

## DESCRIPTION

SU-7009 Urinal and ECOS 8186 Flushometer.

## COMPONENTS

- Flushometer: Code 3250325
- Urinal: Code 1107009

#### **FIXTURE FEATURES**

- White Vitreous China
- Washdown flushing action
- Integral flushing rim
- <sup>3</sup>⁄<sub>4</sub>" I.P.S. top spud inlet
- 2" NPT outlet flange
- Vandal resistant strainer assembly included
- All mounting hardware included
- 100% factory flush tested